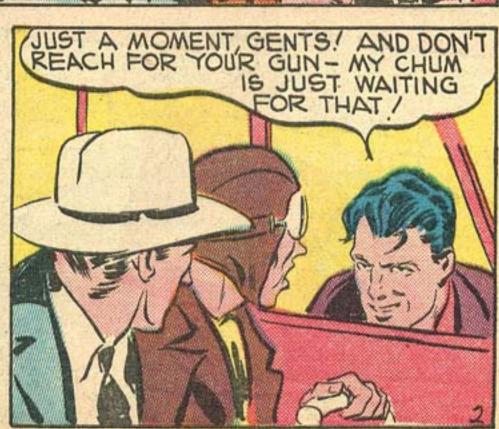

FEET!

LAND OF CALIFORNIA!

TWO ITALIAN SPIES WAY-LAID LOOP LOGAN AND TOGGED HIM - BOUND AND WEIGHTED-INTO THE WATERS OF THE NILE.. BUT LOGAN'S FAITHFUL SERVANT, CLATRA, DOVE TO LIE RESCUE.. NOW, JUST AS THE SPIES ARE ABOUT TO TAKE OFF IN THEIR SEAPLANE, LOOP AND CLATRA APPROACH THROUGH THE WATER!